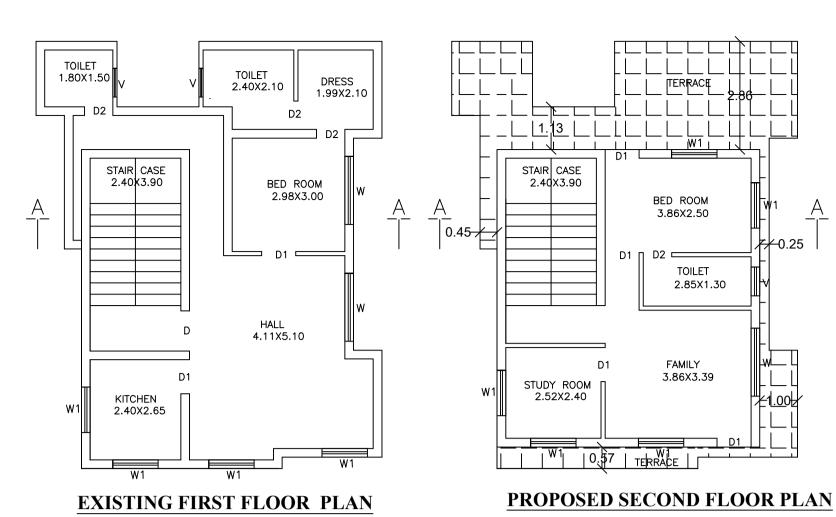

# **EXISTING GF WITH ALTERATION PLAN**







TERRACE FLOOR PLAN

# Block :A1 (RESIDENTIAL BUILDING)

| Floor<br>Name                        | Total Built<br>Up Area<br>(Sq.mt.) | Built Up<br>Area | Built Up<br>Area | Deductions (Area in Sq.mt.) |         | Existing<br>FAR Area<br>(Sq.mt.) | FAR Area<br>(Sq.mt.) | Total FAR<br>Area<br>(Sq.mt.) | Tnmt (No.) |
|--------------------------------------|------------------------------------|------------------|------------------|-----------------------------|---------|----------------------------------|----------------------|-------------------------------|------------|
|                                      | (Sq.iii.)                          | (Sq.mt.)         | (Sq.mt.)         | StairCase                   | Parking | (Sq.III.)