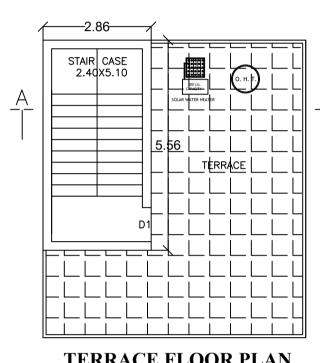

# **EXISTING GF WITH ALTERATION PLAN**







TERRACE FLOOR PLAN

# Block :A1 (RESIDENTIAL BUILDING)

| Floor<br>Name                        | Total Built<br>Up Area<br>(Sq.mt.) | Built Up<br>Area | Built Up<br>Area | Deductions (Area in Sq.mt.) |         | Existing<br>FAR Area<br>(Sq.mt.) | FAR Area<br>(Sq.mt.) | Total FAR<br>Area<br>(Sq.mt.) | Tnmt (No.) |
|--------------------------------------|------------------------------------|------------------|------------------|-----------------------------|---------|----------------------------------|----------------------|-------------------------------|------------|
|                                      | (Sq.iii.)                          | (Sq.mt.)         | (Sq.mt.)         | StairCase                   | Parking | (Sq.III.)                        | Resi.                | (Sq.IIII.)