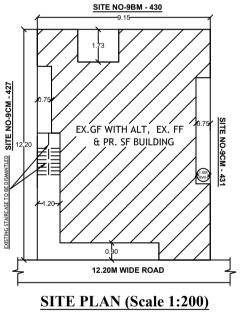

ck :A1 (RESIDENTIAL BUILDING)

| FLOOR                | Name   | UnitBUA Type | Entity Type | UnitBUA Area | Carpet Area | No. of Rooms | No. of<br>Tenement |
|----------------------|--------|--------------|-------------|--------------|-------------|--------------|--------------------|
| GROUND<br>FLOOR PLAN | 1      | FLAT         | Existing    | 51.28        | 29.96       | 3            | 1                  |
| FIRST FLOOR<br>PLAN  | SPLIT2 | FLAT         | Existing    | 139.72       | 103.56      | 6            | 1                  |
| SECOND<br>FLOOR PLAN | SPLIT2 | FLAT         | Proposed    | 0.00         | 0.00        | 4            | 0                  |
| Total:               | -      | -            | -           | 191.00       | 133.52      | 13           | 2                  |





# Required Parking(Table 7a)

| Block                           | Type        | SubUse                      | Area     | Units |       | Car        |       |       |
|---------------------------------|-------------|-----------------------------|----------|-------|-------|------------|-------|-------|
| Name                            | Type        |                             | (Sq.mt.) | Reqd. | Prop. | Reqd./Unit | Reqd. | Prop. |
| A1<br>(RESIDENTIAL<br>BUILDING) | Residential | Plotted Resi<br>development | 50 - 225 | 1     | -     | 1          | 2     | -     |
|                                 | Total :     |                             |          | -     | •     | -          | 2     | 2     |
|                                 |             |                             | `