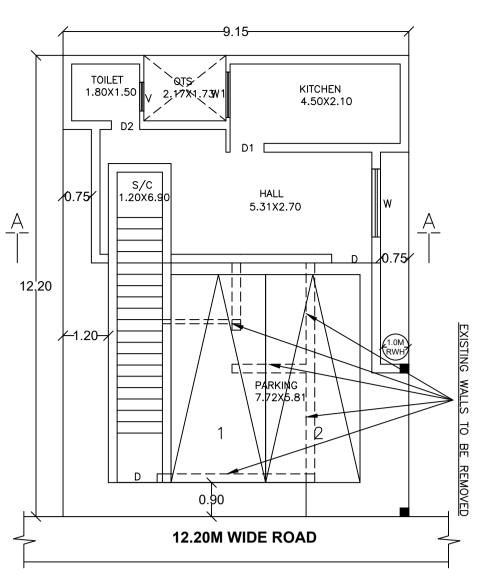

# **EXISTING GF WITH ALTERATION PLAN**







TERRACE FLOOR PLAN

# Block :A1 (RESIDENTIAL BUILDING)

| Floor<br>Name                        | Total Built<br>Up Area<br>(Sq.mt.) | Built Up<br>Area | Built Up<br>Area | Deductions (Area in Sq.mt.) |         | Existing<br>FAR Area<br>(Sq.mt.) | FAR Area<br>(Sq.mt.) | Total FAR<br>Area<br>(Sq.mt.) | Tnmt (No.) |
|--------------------------------------|------------------------------------|------------------|------------------|-----------------------------|---------|----------------------------------|----------------------|-------------------------------|------------|
|                                      | (Sq.iii.)                          | (Sq.mt.)         | (Sq.mt.)         | StairCase                   | Parking | (Sq.III.)