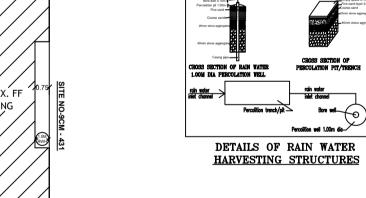

& around the site. 9. The applicant shall plant at least two trees in the premises.

10.Permission shall be obtained from forest department for cutting trees before the commencement

11.License and approved plans shall be posted in a conspicuous place of the licensed premises. The building license and the copies of sanctioned plans with specifications shall be mounted on a frame and displayed and they shall be made available during inspections. 12.If any owner / builder contravenes the provisions of Building Bye-laws and rules in force, the Architect / Engineer / Supervisor will be informed by the Authority in the first instance, warned in the second instance and cancel the registration if the same is repeated for the third time. 13. Technical personnel, applicant or owner as the case may be shall strictly adhere to the duties and responsibilities specified in Schedule - IV (Bye-law No. 3.6) under sub section IV-8 (e) to (k). 14. The building shall be constructed under the supervision of a registered structural engineer 15.On completion of foundation or footings before erection of walls on the foundation and in the case of columnar structure before erecting the columns "COMMENCEMENT CERTIFICATE" shall be obtained. 16.Drinking water supplied by BWSSB should not be used for the construction activity of the building. 17. The applicant shall ensure that the Rain Water Harvesting Structures are provided & maintained in good repair for storage of water for non potable purposes or recharge of ground water at all times having a minimum total capacity mentioned in the Bye-law 32(a).