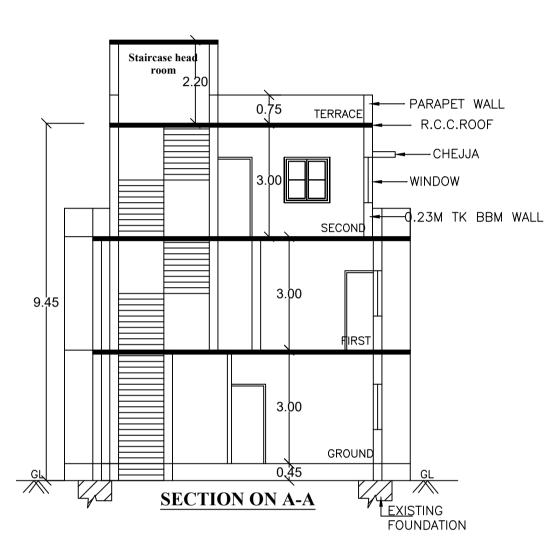

# **EXISTING GF WITH ALTERATION PLAN**







TERRACE FLOOR PLAN

# Block :A1 (RESIDENTIAL BUILDING)

| Floor<br>Name                        | Total Built<br>Up Area<br>(Sq.mt.) | Built Up<br>Area | Built Up<br>Area | Deductions (Area in Sq.mt.) |         | Existing<br>FAR Area<br>(Sq.mt.) | FAR Area<br>(Sq.mt.) | Total FAR<br>Area<br>(Sq.mt.) | Tnmt (No.) |
|--------------------------------------|------------------------------------|------------------|------------------|-----------------------------|---------|----------------------------------|----------------------|-------------------------------|------------|
|                                      | (Sq.iii.)                          | (Sq.mt.)         | (Sq.mt.)         | StairCase                   | Parking | (Sq.III.)                        | Resi.                | (Sq.IIII